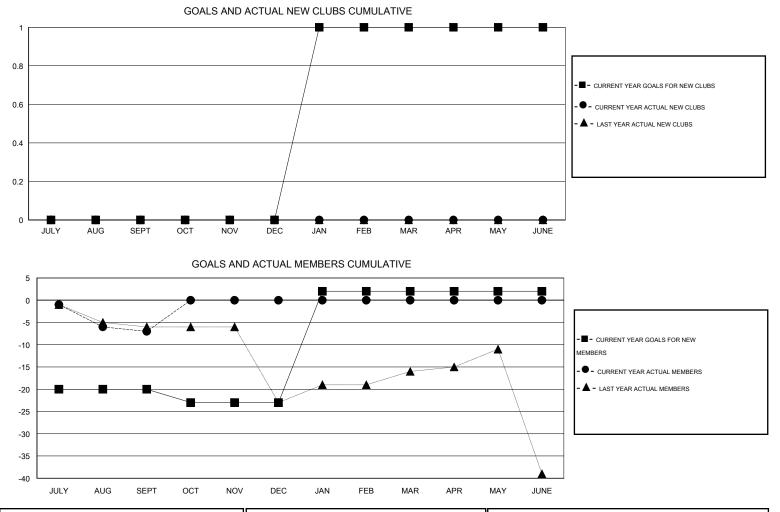

## LOCATION ENGLAND

GMT CA 4

| Clubs                      |                       |           |                  |                  | Members                    |                       |                                     |                    |                  |  |
|----------------------------|-----------------------|-----------|------------------|------------------|----------------------------|-----------------------|-------------------------------------|--------------------|------------------|--|
|                            | RESULTS FOR 2015-2016 |           |                  |                  |                            | RESULTS FOR 2015-2016 |                                     |                    |                  |  |
| QUARTER                    | NEW CLUB<br>GOAL      | NEW CLUBS | DROPPED<br>CLUBS | NET<br>GAIN/LOSS | QUARTER                    | NEW MEMBER<br>GOAL    | CHARTER AND<br>NEW MEMBERS<br>ADDED | DROPPED<br>MEMBERS | NET<br>GAIN/LOSS |  |
| JULY/AUG/SEPT              | 0                     | 0         | 0                | 0                | JULY/AUG/SEPT              | -20                   | 10                                  | 17                 | -7               |  |
| OCT/NOV/DEC<br>JAN/FEB/MAR | 0<br>1                | 0<br>0    | 0<br>0           | 0<br>0           | OCT/NOV/DEC<br>JAN/FEB/MAR | -3<br>25              | 0<br>0                              | 0<br>0             | 0<br>0           |  |
| APR/MAY/JUNE               | 0                     | 0         | 0                | 0                | APR/MAY/JUNE               | 0                     | 0                                   | 0                  | 0                |  |